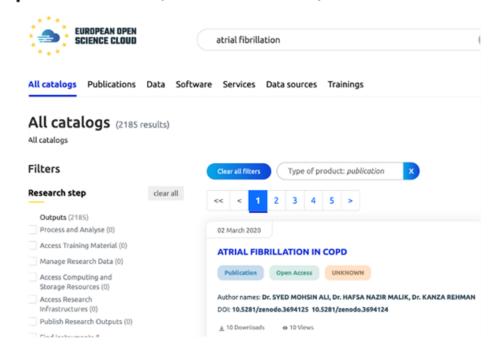

#### One place for research products, services, publications, software,...

e.g. "Earth Observation": 12 services, 1 datasource, 23153 publications, 1512 software, 5792 datasets

e.g. "Atrial Fibrillation": 2185 publications, 18 software, 711 datasets