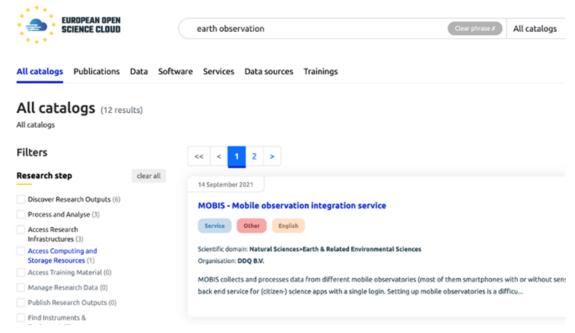

#### One place for research products, services, publications, software,...

e.g. "Earth Observation": 12 services, 1 datasource, 23153 publications, 1512 software, 5792 datasets

e.g. "Atrial Fibrillation": 2185 publications, 18 software, 711 datasets