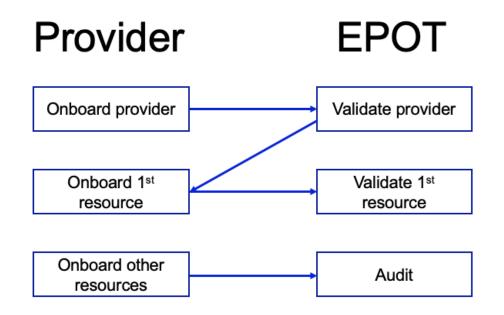

## Onboarding Providers and resources in the EOSC Portal

Step 1 Comply with the EOSC Provider Inclusion criteria

Step 2 Fill-in the EOSC Provider profile form & receive validation

Step 3 Onboard the first service & receive validation

Step 4 Onboard the second service (& be audited if needed)