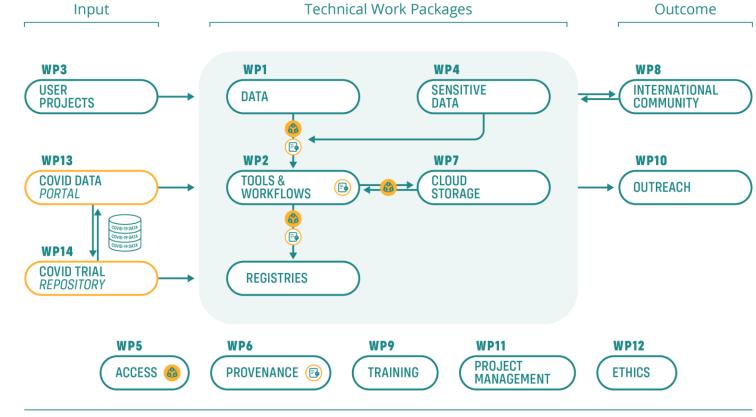

EOSC-Life provides solutions so that life scientists can make use of data, tools and workflows in the cloud

# EOSC-Life prepares European life science for a new way of working

- People: skills, new capabilities and networks
- Experience and processes for consolidated RI service delivery
- Life science data resources, workflows, registries and other services
- Training materials, policies, guidelines (FAIR, Sensitive data)

## The toolbox demonstrator (BETA) with pilot content

EOSC-Life Web site Project description Disclaimer Contact us

2022 © EOSC-Life

https://tsdo.ecrin-rms.org/

- EOSC-Life has run 3 open calls for partnerships
- EOSC-Life supporting 27 projects where external users contribute and access expertise, data, tools, workflows and cloud resources
- EOSC-Life has refocused activities in response to the ERAvsCORONA action plan:
  - support open science research with workflows, training, cloud access
  - European COVID-19 Data Platform
  - repository for COVID-19 Clinical Trial Data.