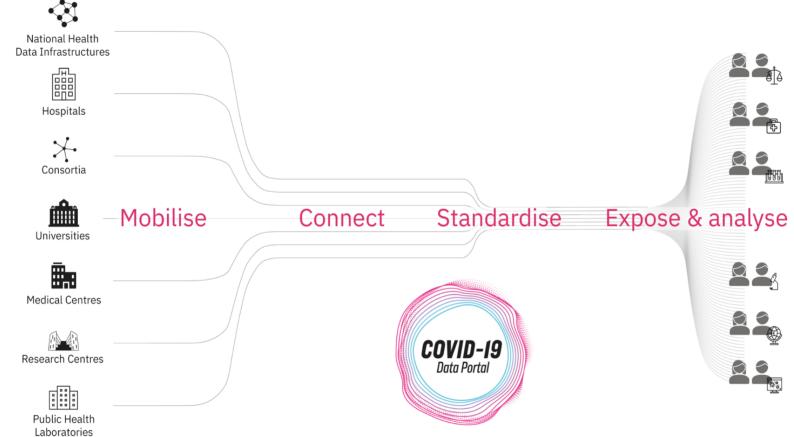

## The toolbox demonstrator (BETA) with pilot content

EOSC-Life Web site Project description Disclaimer Contact us

2022 © EOSC-Life

https://tsdo.ecrin-rms.org/

- EOSC-Life has run 3 open calls for partnerships
- EOSC-Life supporting 27 projects where external users contribute and access expertise, data, tools, workflows and cloud resources
- EOSC-Life has refocused activities in response to the ERAvsCORONA action plan:
  - support open science research with workflows, training, cloud access
  - European COVID-19 Data Platform
  - repository for COVID-19 Clinical Trial Data.