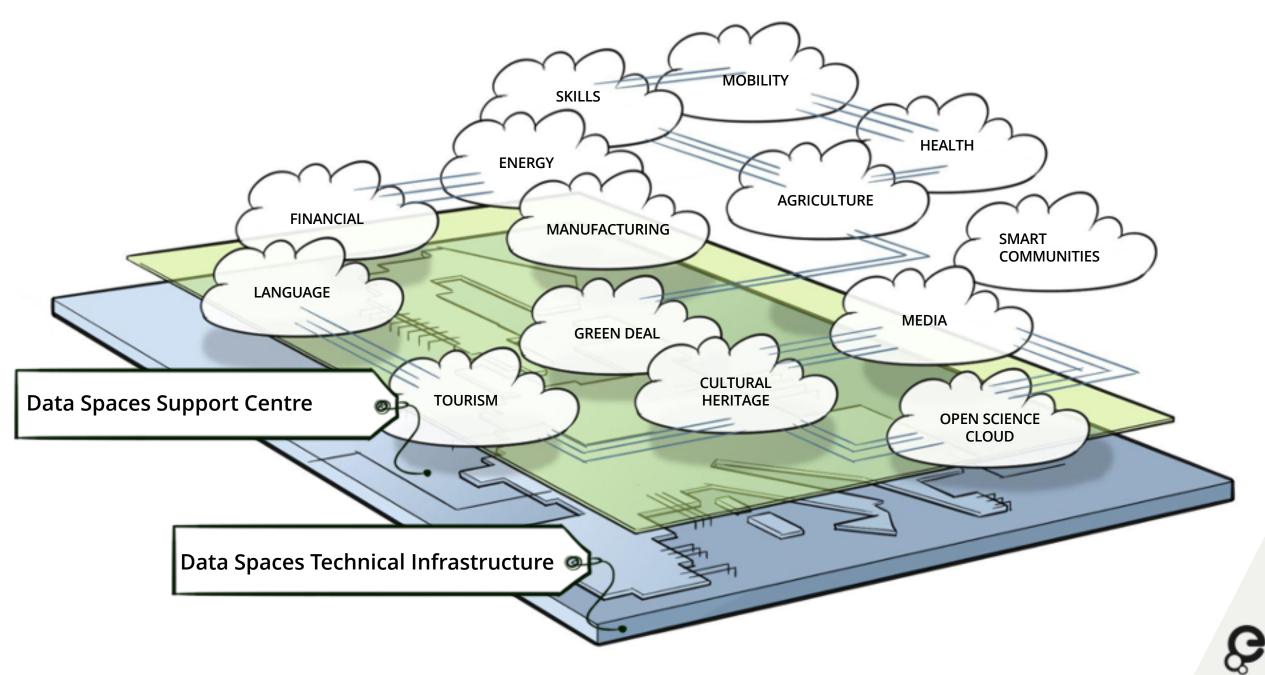

#### Data spaces

- IDSA (International Data Spaces Association): "a domain-specific or cross-domain ecosystem of trusted partners that share data" in a sovereign way "to benefit from the added-value potential in many different use cases."
- Four maturity categories: lead-in, committed case, pilot and live.
- Paradox: on the IDSA data space radar, cultural heritage is **not** present yet.
- The EC invests some 2 billion EUR in data spaces; CH is considered mature due to the large-scale infrastructures in the domain.

#### The Common European Data Space for CH

- Its implementation had been launched in September 2022
- Tender consortium led by Europeana
  - 58 mln objects
  - Considerable aggregation experience
  - Huge professional network Europeana Network Association seven communities