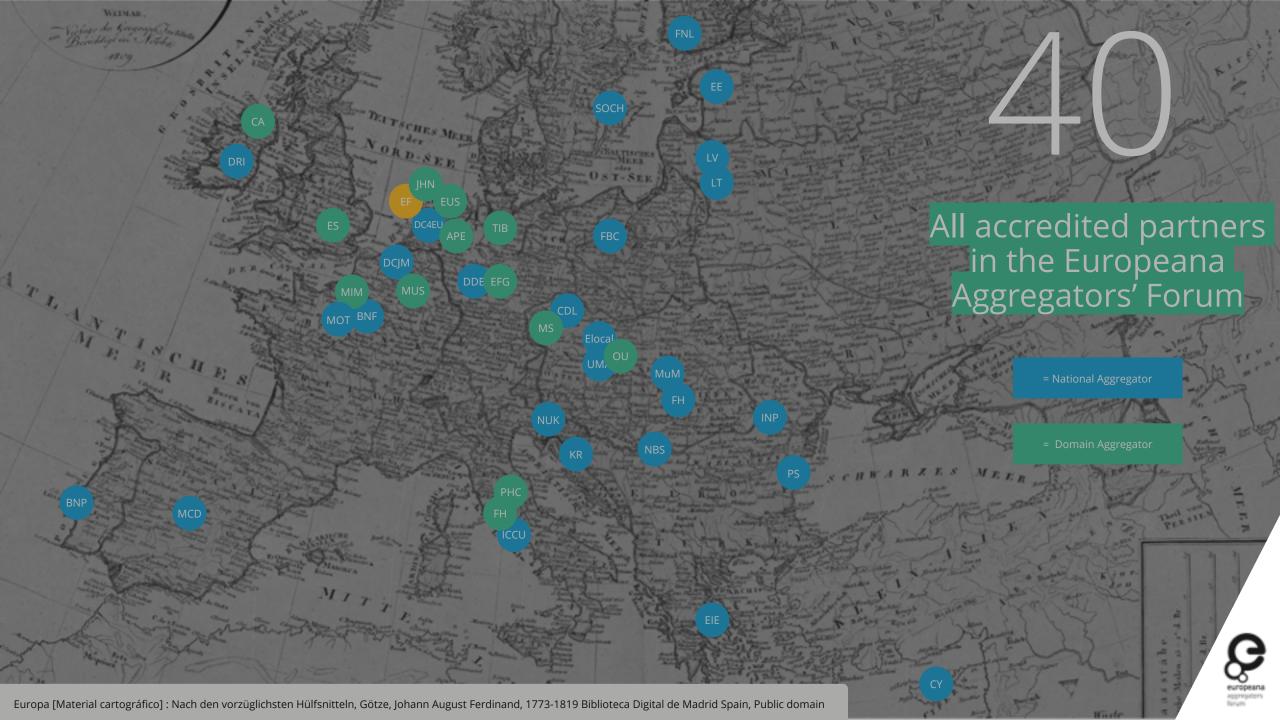

#### The Common European Data Space for CH

- Its implementation had been launched in September 2022
- Tender consortium led by Europeana
  - 58 mln objects
  - Considerable aggregation experience
  - Huge professional network Europeana Network Association seven communities