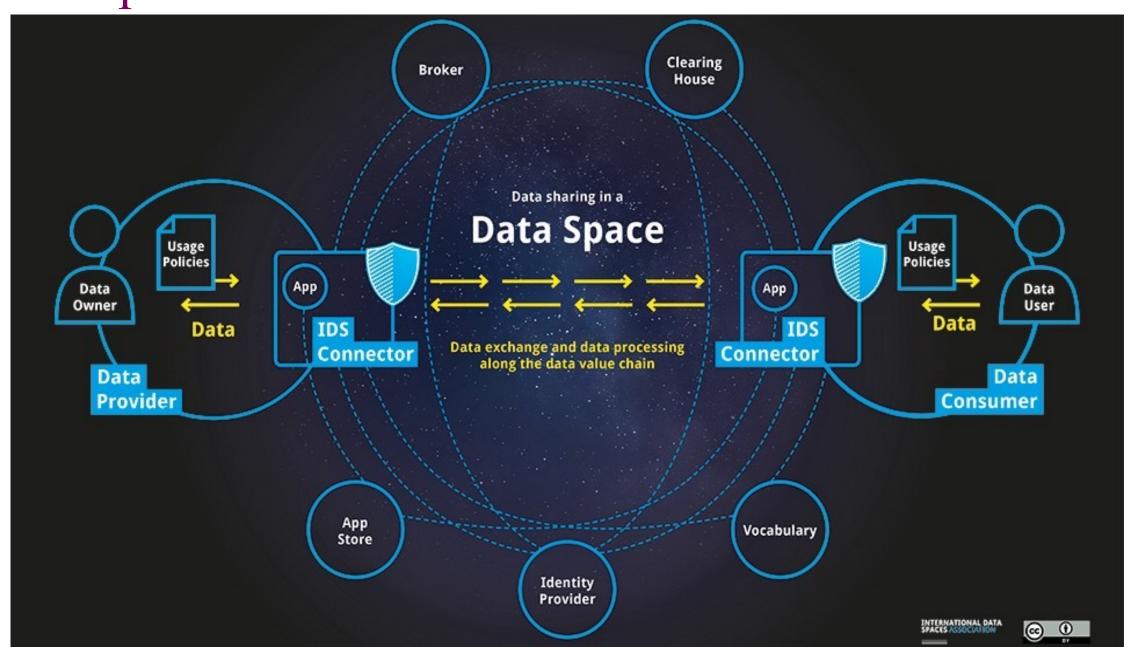

#### Data spaces

#### Data spaces

- IDSA (International Data Spaces Association): "a domain-specific or cross-domain ecosystem of trusted partners that share data" in a sovereign way "to benefit from the added-value potential in many different use cases."
- Four maturity categories: lead-in, committed case, pilot and live.
- Paradox: on the IDSA data space radar, cultural heritage is **not** present yet.
- The EC invests some 2 billion EUR in data spaces; CH is considered mature due to the large-scale infrastructures in the domain.