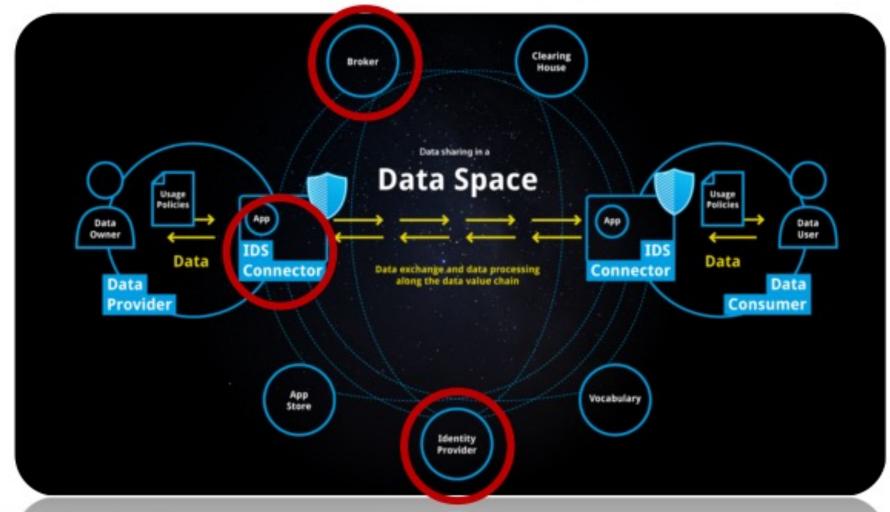

#### Data spaces

- IDSA (International Data Spaces Association): "a domain-specific or cross-domain ecosystem of trusted partners that share data" in a sovereign way "to benefit from the added-value potential in many different use cases."
- Four maturity categories: lead-in, committed case, pilot and live.
- Paradox: on the IDSA data space radar, cultural heritage is **not** present yet.
- The EC invests some 2 billion EUR in data spaces; CH is considered mature due to the large-scale infrastructures in the domain.