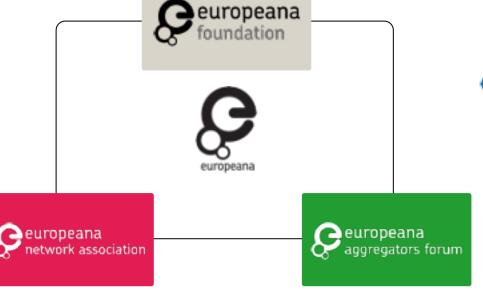

#### The Common European Data Space for CH

- Its implementation had been launched in September 2022
- Tender consortium led by Europeana
  - 58 mln objects
  - Considerable aggregation experience
  - Huge professional network Europeana Network Association seven communities